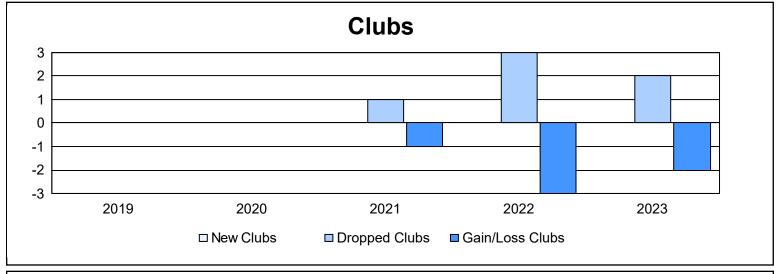

District 107 N As of June 2023 Cumulative

| Year      | New<br>Clubs | Dropped<br>Clubs | Gain/<br>Loss<br>Clubs | New<br>Members | Charter<br>Members | Reinstate<br>Members | Transfer<br>Members | Total<br>Member<br>Added | Total<br>Members<br>Dropped | Gain/<br>Loss<br>Members |
|-----------|--------------|------------------|------------------------|----------------|--------------------|----------------------|---------------------|--------------------------|-----------------------------|--------------------------|
| 2018-2019 | 0            | 0                | 0                      | 71             | 2                  | 3                    | 7                   | 83                       | 180                         | -97                      |
| 2019-2020 | 0            | 0                | 0                      | 74             | 2                  | 1                    | 5                   | 82                       | 170                         | -88                      |
| 2020-2021 | 0            | 1                | -1                     | 38             | 1                  | 2                    | 22                  | 63                       | 140                         | -77                      |
| 2021-2022 | 0            | 3                | -3                     | 62             | 2                  | 3                    | 9                   | 76                       | 140                         | -64                      |
| 2022-2023 | 0            | 2                | -2                     | 51             | 0                  | 0                    | 9                   | 60                       | 169                         | -109                     |
| Average   | 0            | 1                | -1                     | 59             | 1                  | 2                    | 10                  | 73                       | 160                         | -87                      |