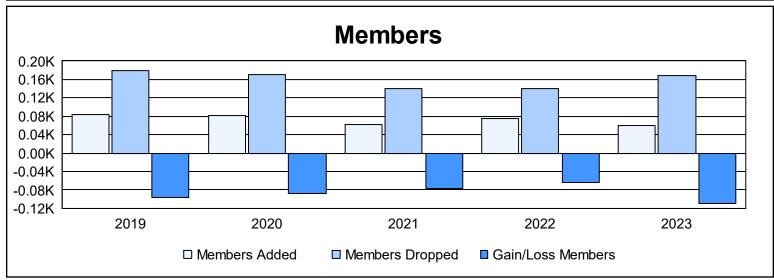

District 107 N As of June 2023 Cumulative

| Year      | New<br>Clubs | Dropped<br>Clubs | Gain/<br>Loss<br>Clubs | New<br>Members | Charter<br>Members | Reinstate<br>Members | Transfer<br>Members | Total<br>Member<br>Added | Total<br>Members<br>Dropped | Gain/<br>Loss<br>Members |
|-----------|--------------|------------------|------------------------|----------------|--------------------|----------------------|---------------------|--------------------------|-----------------------------|--------------------------|
| 2018-2019 | 0            | 0                | 0                      | 71             | 2                  | 3                    | 7                   | 83                       | 180                         | -97                      |
| 2019-2020 | 0            | 0                | 0                      | 74             | 2                  | 1                    | 5                   | 82                       | 170                         | -88                      |
| 2020-2021 | 0            | 1                | -1                     | 38             | 1                  | 2                    | 22                  | 63                       | 140                         | -77                      |
| 2021-2022 | 0            | 3                | -3                     | 62             | 2                  | 3                    | 9                   | 76                       | 140                         | -64                      |
| 2022-2023 | 0            | 2                | -2                     | 51             | 0                  | 0                    | 9                   | 60                       | 169                         | -109                     |
| Average   | 0            | 1                | -1                     | 59             | 1                  | 2                    | 10                  | 73                       | 160                         | -87                      |